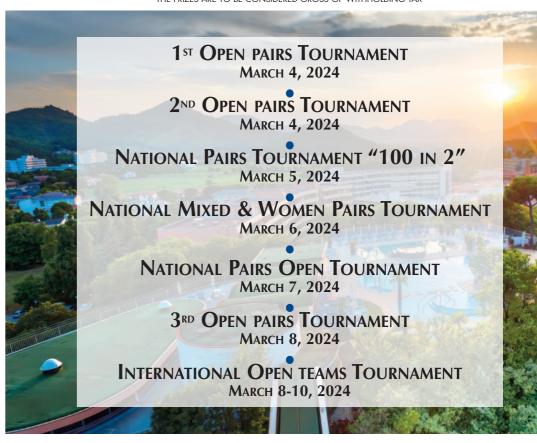

## 1<sup>ST</sup> OPEN PAIRS TOURNAMENT

MONDAY - MARCH 4, 2024 h. 4 p.m.

## 2<sup>ND</sup> OPEN PAIRS TOURNAMENT

MONDAY – MARCH 4, 2024 h. 9.15 p.m.

#### NATIONAL PAIRS TOURNAMENT "100 IN 2"

TUESDAY - MARCH 5, 2024

From 4 p.m. – 1st session From 9.15 p.m. – 2nd session

## NATIONAL MIXED OR WOMEN PAIRS TOURNAMENT

WEDNESDAY- MARCH 6, 2024

From 4 p.m. – 1st session From 9.15 p.m. – 2nd session

**ENTRY FEE** 

€ 35 each player

## NATIONAL OPEN PAIRS TOURNAMENT

THURSDAY- MARCH 7, 2024

From 4 p.m. – 1st session From 9.15 p.m. – 2nd session

ENTRY FEE

€ 40 per player

#### **3RD OPEN PAIRS TOURNAMENT**

FRIDAY – MARCH 8, 2024 h. 4 p.m. **ENTRY FEE:** 

€ 12,50 each player

**PRIZE POOL:** 25% of Pairs with 70% of subscriptions in each tournament will be awarded a prize.

**SPECIAL PRIZE (CUMULATIVE):** to two players with the highest percentage in the 3 Tournaments (including the 2 Tournaments of March 4, 2024).

#### INTERNATIONAL OPEN TEAMS TOURNAMENT

FRIDAY- MARCH 8, 2024: From 9.15 p.m. - 3 rounds - Swiss (8 boards)

SATURDAY - MARCH 9, 2024: From 2 p.m. - 4 rounds - Swiss

**SATURDAY - MARCH 9, 2024:** From 9.30 p.m. – 2 rounds Danish. At the end, teams will be divided into groups according to the ranking.